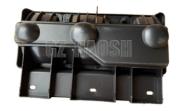

#### **Technical Specification**

| Material          | ABS plastic                                                         |
|-------------------|---------------------------------------------------------------------|
| Mounting position | on the left (driver's side) and one on the right (passenger's side) |
| Brand             | HOSEM                                                               |
| Size              | OEM Standard                                                        |
| Weight            | 1.2Kg                                                               |