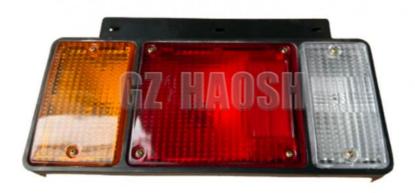

#### CHINA FACTORY 8-97213352-1 ISUZU BODY PARTS TAIL LAMP ASSEMBLY LH 24V FIT ISUZU 700P

## GZ HAOSH Email:info@gzhaosh.com

TAIL LAMP ASM primary function is to enhance visibility and communication to other drivers, especially in low light or at night. The assembly typically includes multiple lights within a single housing.

#### **Product Information**

| Product Name | TAIL LIGHT ASSEMBLY ; TAIL LAMP ASSEMBLY ; TAIL LIGHT JAIL LAMP |
|--------------|-----------------------------------------------------------------|
| Car Fitment  | Isuzu 700P                                                      |
| Part Number  | 8-97213352-1 8972133520 8-97213352-0 8972133521                 |
| Shipment     | By Sea/ Air/ Express                                            |
| Price        | Negotiable                                                      |