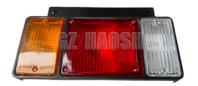

#### CHINA FACTORY 8-97213352-1 ISUZU BODY PARTS TAIL LAMP ASSEMBLY LH 24V FIT ISUZU 700P

## GZ HAOSH Email:info@gzhaosh.com

TAIL LAMP ASM primary function is to enhance visibility and communication to other drivers, especially in low light or at night. The assembly typically includes multiple lights within a single housing.

#### **Product Information**

| Product Name | TAIL LIGHT ASSEMBLY ; TAIL LAMP ASSEMBLY ; TAIL LIGHT JAIL LAMP |
|--------------|-----------------------------------------------------------------|
| Car Fitment  | Isuzu 700P                                                      |
| Part Number  | 8-97213352-1 8972133520 8-97213352-0 8972133521                 |
| Shipment     | By Sea/ Air/ Express                                            |
| Price        | Negotiable                                                      |