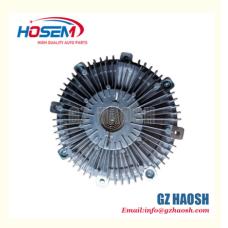

# ME240908 HIGH QUALITY FAN CLUTCH SUITABLE FOR MITSUBISHI FUSO 4M5051

## **Product Specification**

Product Name: Fan Clutch

• Car Fitment: FOR MITSUBISHI FUSO 4M5051

OE Number: ME240908Condition: NewFuel Type: Diesel

#### AUTO PARTS FAN CLUTCH ME240908 SUITABLE FOR MITSUBISHI FUSO 4M5051

#### **Product Information**

| i roduct imormation  |                       |
|----------------------|-----------------------|
| Product Name         | Fan Clutch            |
| Car Fitment          | Isuzu MITSUBISHI FUSO |
| Engine               | 4M5051                |
| Manufacturing number | ME240908              |
| Shipment             | By Sea/ Air/ Express  |
| Price                | Negotiable            |

#### **Technical Specification**

| Material          | Steel                                                     |
|-------------------|-----------------------------------------------------------|
| Mounting position | at the front of the engine, directly behind the radiator. |
| Brand             | HOSEM                                                     |
| Apply             | Auto Cooling System                                       |
| Size              | OEM Standard                                              |
| Weight            | 2.1Kg                                                     |