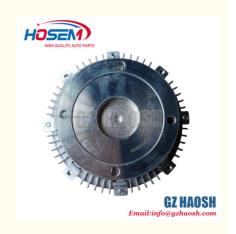

# ME240908 HIGH QUALITY FAN CLUTCH SUITABLE FOR MITSUBISHI FUSO 4M5051

## **Product Specification**

Product Name: Fan Clutch

• Car Fitment: FOR MITSUBISHI FUSO 4M5051

OE Number: ME240908Condition: NewFuel Type: Diesel

#### AUTO PARTS FAN CLUTCH ME240908 SUITABLE FOR MITSUBISHI FUSO 4M5051

#### **Product Information**

| i roduct imormation  |                       |
|----------------------|-----------------------|
| Product Name         | Fan Clutch            |
| Car Fitment          | Isuzu MITSUBISHI FUSO |
| Engine               | 4M5051                |
| Manufacturing number | ME240908              |
| Shipment             | By Sea/ Air/ Express  |
| Price                | Negotiable            |

#### **Technical Specification**

| Material          | Steel                                                     |
|-------------------|-----------------------------------------------------------|
| Mounting position | at the front of the engine, directly behind the radiator. |
| Brand             | HOSEM                                                     |
| Apply             | Auto Cooling System                                       |
| Size              | OEM Standard                                              |
| Weight            | 2.1Kg                                                     |