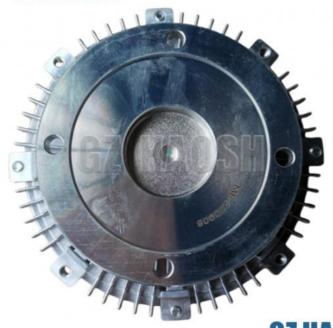

# ME240908 HIGH QUALITY FAN CLUTCH SUITABLE FOR MITSUBISHI FUSO 4M5051

## **Product Specification**

Product Name: Fan Clutch

• Car Fitment: FOR MITSUBISHI FUSO 4M5051

OE Number: ME240908Condition: NewFuel Type: Diesel

#### AUTO PARTS FAN CLUTCH ME240908 SUITABLE FOR MITSUBISHI FUSO 4M5051

#### **Product Information**

| i roduct imormation  |                       |
|----------------------|-----------------------|
| Product Name         | Fan Clutch            |
| Car Fitment          | Isuzu MITSUBISHI FUSO |
| Engine               | 4M5051                |
| Manufacturing number | ME240908              |
| Shipment             | By Sea/ Air/ Express  |
| Price                | Negotiable            |

#### **Technical Specification**

| Material          | Steel                                                     |
|-------------------|-----------------------------------------------------------|
| Mounting position | at the front of the engine, directly behind the radiator. |
| Brand             | HOSEM                                                     |
| Apply             | Auto Cooling System                                       |
| Size              | OEM Standard                                              |
| Weight            | 2.1Kg                                                     |